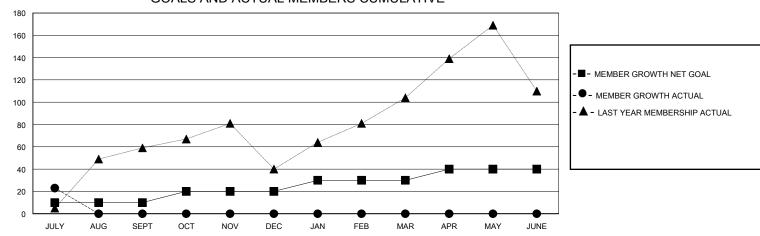

## GOALS AND ACTUAL MEMBERS CUMULATIVE

| DROPPED CLUBS: 0  DROPPED MEMBERS |        | 4 CLUBS OF 83 ADDED 1 OR MORE<br>NEW MEMBERS | RE <u>GENDER DISTRIBUTION</u> MALE 851 (49.62%  FEMALE 864 (50.38% |  |     |
|-----------------------------------|--------|----------------------------------------------|--------------------------------------------------------------------|--|-----|
| DECEASED                          | 1      | CLICK HERE FOR CUMULATIVE                    | TOTAL FAMILY UNIT MEMBERS                                          |  | 227 |
| CLUB CANCELLED<br>OTHER           | 0<br>4 | MEMBERSHIP DATA                              | FAMILY MEMBERS PAYING HALF                                         |  | 116 |
| TOTAL                             | 5      |                                              | 000                                                                |  |     |

## MONTHLY MEMBERSHIP PROGRESS REPORT

District 124

Results as of: 7/31/2024

0

| GMT:          |               | LOC         |               | GMT CA                |                       |                         |                                                    |  |
|---------------|---------------|-------------|---------------|-----------------------|-----------------------|-------------------------|----------------------------------------------------|--|
| Clubs         |               |             |               | Members               |                       |                         |                                                    |  |
|               | RESULTS FOR   | R 2024-2025 |               | RESULTS FOR 2024-2025 |                       |                         |                                                    |  |
| QUARTER       | NEW CLUB GOAL | NEW CLUBS   | DROPPED CLUBS | QUARTER MEMB          | ER GROWTH NET<br>GOAL | MEMBER GROWTH<br>ACTUAL | DROPPED<br>MEMBERS ACTUAL<br>(including transfers) |  |
| JULY/AUG/SEPT | 1             | 1           | 0             | JULY/AUG/SEPT         | 10                    | 28                      | 5                                                  |  |
| OCT/NOV/DEC   | 0             | 0           | 0             | OCT/NOV/DEC           | 10                    | 0                       | 0                                                  |  |
| JAN/FEB/MAR   | 1             | 0           | 0             | JAN/FEB/MAR           | 10                    | 0                       | 0                                                  |  |