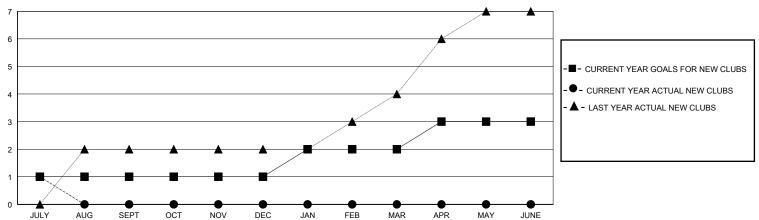

## GOALS AND ACTUAL NEW CLUBS CUMULATIVE

## MONTHLY MEMBERSHIP PROGRESS REPORT

District 124

Results as of: 7/31/2024

0

| GMT:          |               | LOC         |               | GMT CA                |                       |                         |                                                    |  |
|---------------|---------------|-------------|---------------|-----------------------|-----------------------|-------------------------|----------------------------------------------------|--|
| Clubs         |               |             |               | Members               |                       |                         |                                                    |  |
|               | RESULTS FOR   | R 2024-2025 |               | RESULTS FOR 2024-2025 |                       |                         |                                                    |  |
| QUARTER       | NEW CLUB GOAL | NEW CLUBS   | DROPPED CLUBS | QUARTER MEMB          | ER GROWTH NET<br>GOAL | MEMBER GROWTH<br>ACTUAL | DROPPED<br>MEMBERS ACTUAL<br>(including transfers) |  |
| JULY/AUG/SEPT | 1             | 1           | 0             | JULY/AUG/SEPT         | 10                    | 28                      | 5                                                  |  |
| OCT/NOV/DEC   | 0             | 0           | 0             | OCT/NOV/DEC           | 10                    | 0                       | 0                                                  |  |
| JAN/FEB/MAR   | 1             | 0           | 0             | JAN/FEB/MAR           | 10                    | 0                       | 0                                                  |  |